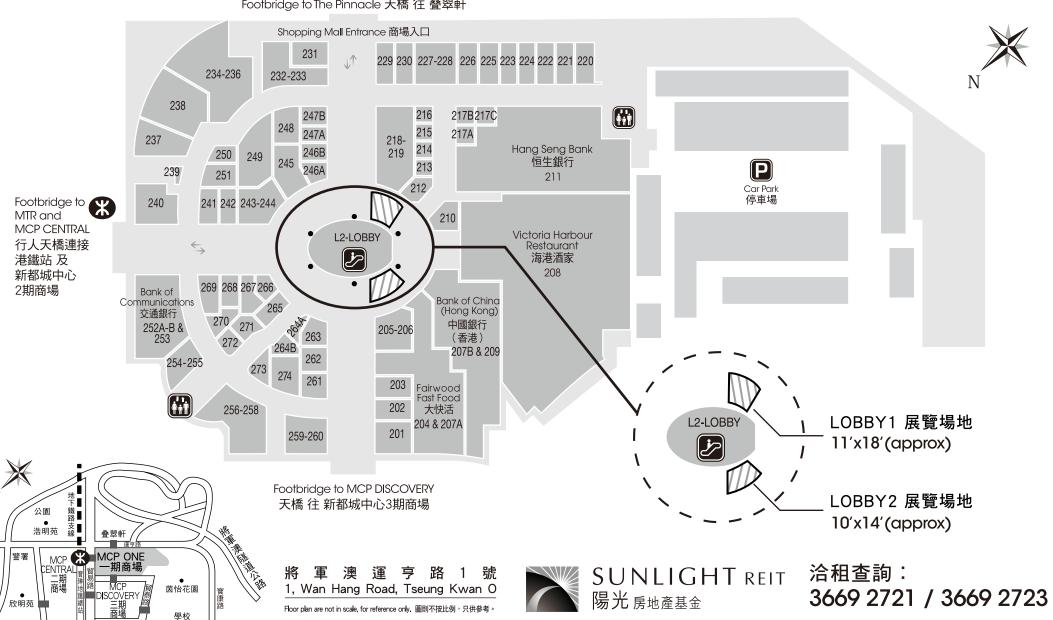

## **L2** Exhibition Area 二樓展覽場地

Footbridge to The Pinnacle 天橋 往 叠翠軒

# **L2** Exhibition Area 二樓展覽場地