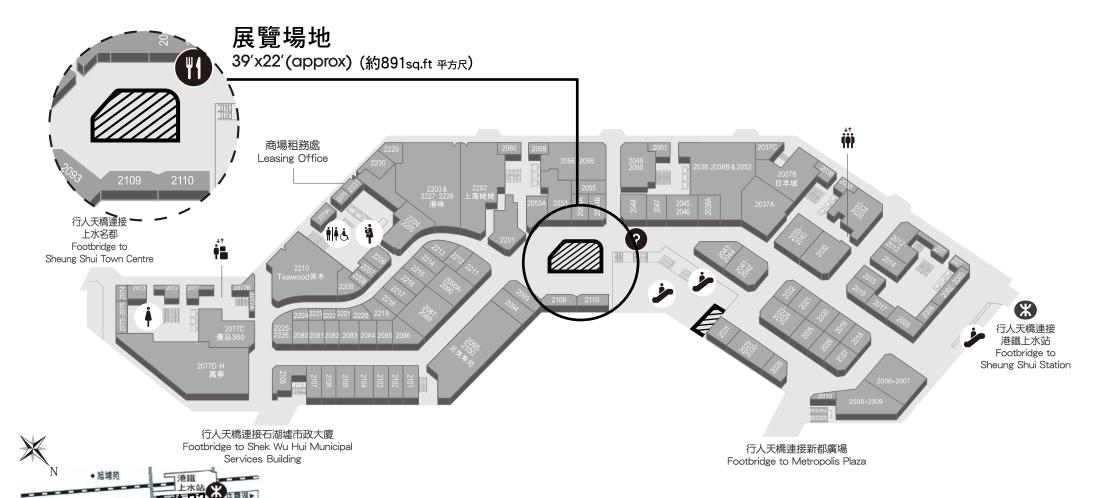

# **L2** Exhibition Area 二樓展覽場地

### 上水中心購物商場 Sheung Shui Centre Shopping Arcade

洽租查詢: 3669 2721 / 3669 2723

上水智昌路3號(貼鄰港鐵上水站)