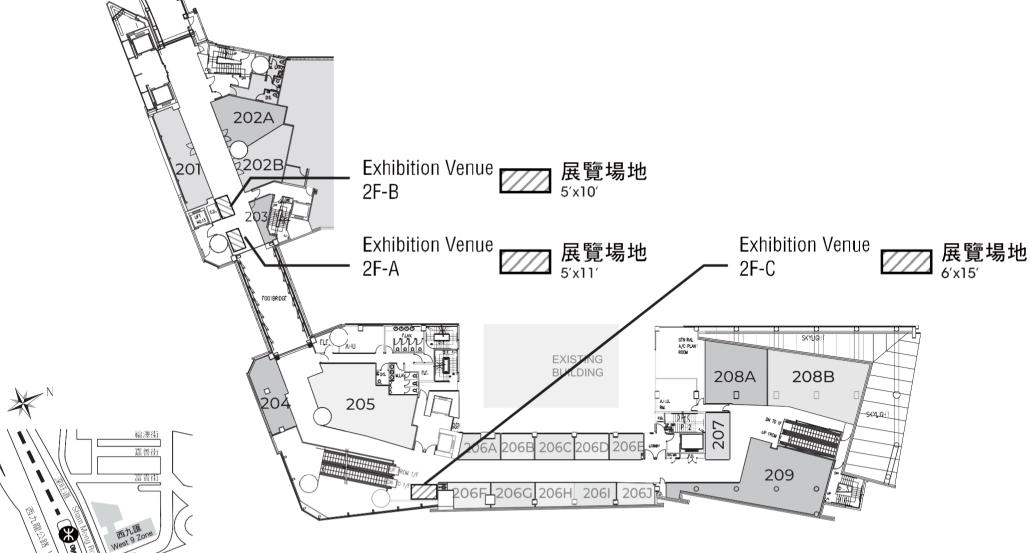

## WEST 9 ZONE

Cherry Street

L2 Exhibition Area 二樓展覽場地

西九匯 West 9 Zone

九龍大角咀櫻桃街38號 38 Cherry Street, Tai Kok Tsui, Kowloon

Floor plan are not in scale, for reference only. 圖則不按比例,只供參考。

洽租查詢: 3669 2721 / 3669 2723