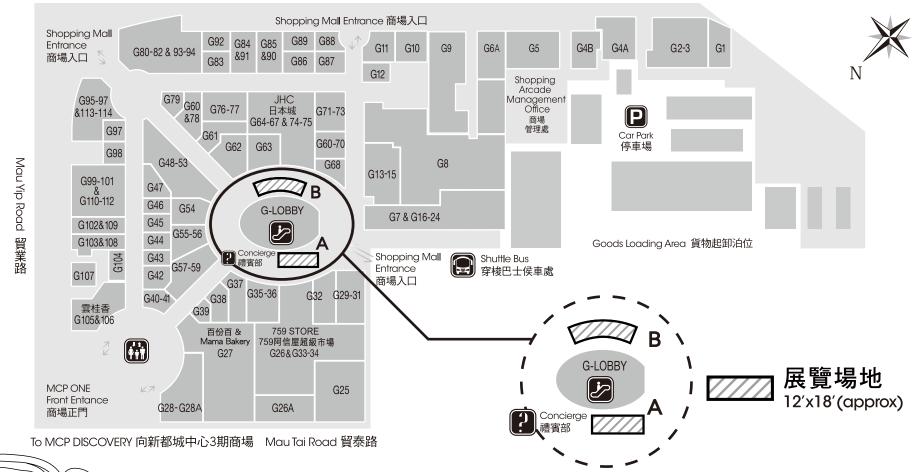

### GF Exhibition Area 地下展覽場地

### 新都城中心一期商場 MCP ONE

Wan Hang Road 運亨路

#### 將 軍 澳 運 亨 路 1 號 1, Wan Hang Road, Tseung Kwan O

Floor plan are not in scale, for reference only. 圖則不按比例,只供參考。

洽租查詢: 3669 2721 / 3669 2723