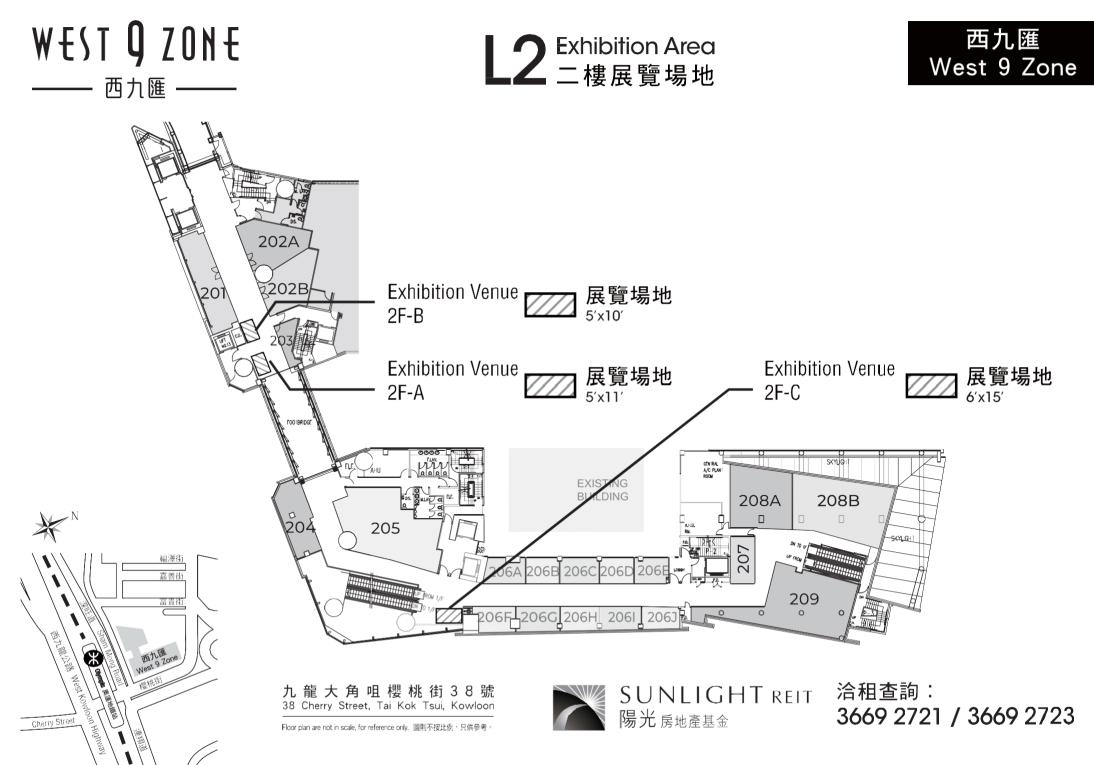

## LICENCE FEE OF EXHIBITION VENUE

|                           |                      | Licence Fee (HK\$ / day)<br>(Effective from 01/02/2024) |                              | Refundable Deposit |
|---------------------------|----------------------|---------------------------------------------------------|------------------------------|--------------------|
| Location                  | Area (L x W)         | Weekday                                                 | Sat, Sun &<br>Public Holiday | (HK\$ / period)    |
| Sheung Shui Centre* -     |                      |                                                         |                              |                    |
| L1                        | 20' x 15'            | \$4,800                                                 | \$8,500                      | \$5,000            |
| L2 Atrium                 | 891 Sq.ft. (approx.) | \$6,500                                                 | \$10,500                     | \$5,000            |
| Metro City Plaza 1** –    |                      |                                                         |                              |                    |
| L2 (Atrium Lobby 1)       | 18' x 11'            | \$3,700                                                 | \$5,300                      | \$5,000            |
| L2 (Atrium Lobby 2)       | 14' x 10'            | \$3,700                                                 | \$5,300                      | \$5,000            |
| G/F (Location A)          | 12' x 18'            | \$2,200                                                 | \$3,100                      | \$5,000            |
| G/F (Location B)          | 12' x 18'            | \$1,900                                                 | \$2,500                      | \$5,000            |
| West 9 Zone *** –         |                      |                                                         |                              |                    |
| L2(Exhibition Venue 2F-A) | 5' x 11'             | \$1,000                                                 | \$1,500                      | \$5,000            |
| L2(Exhibition Venue 2F-B) | 5' x 10'             | \$1,000                                                 | \$1,500                      | \$5,000            |
| L2(Exhibition Venue 2F-C) | 6' x 15'             | \$1,500                                                 | \$2,000                      | \$5,000            |

8/24

|                          |                    | Licence Fee (HK\$ / day)    |                |                 |
|--------------------------|--------------------|-----------------------------|----------------|-----------------|
|                          |                    | (Effective from 01/02/2024) |                | Refundable      |
|                          |                    |                             | Sat, Sun &     | Deposit         |
| Location                 | Area (L x W)       | Weekday                     | Public Holiday | (HK\$ / period) |
| Sheung Shui Centre* - L1 | 20' x 15'          | \$800                       | \$1,000        | \$3,000         |
| Metro City Plaza 1** –   |                    |                             |                |                 |
| L2 (Atrium Lobby 1)      | 18' x 11'          | \$800                       | \$1,000        | \$3,000         |
| G/F (Location A & B)     | 18' x 12'(approx.) | \$800                       | \$1,000        | \$3,000         |
| West 9 Zone***-          |                    |                             |                |                 |
| L2 (Location 2F-A)       | 5' x 10'           | \$800                       | \$1,000        | \$3,000         |
| L2 (Location 2F-B)       | 5' x 10'           | \$800                       | \$1,000        | \$3,000         |