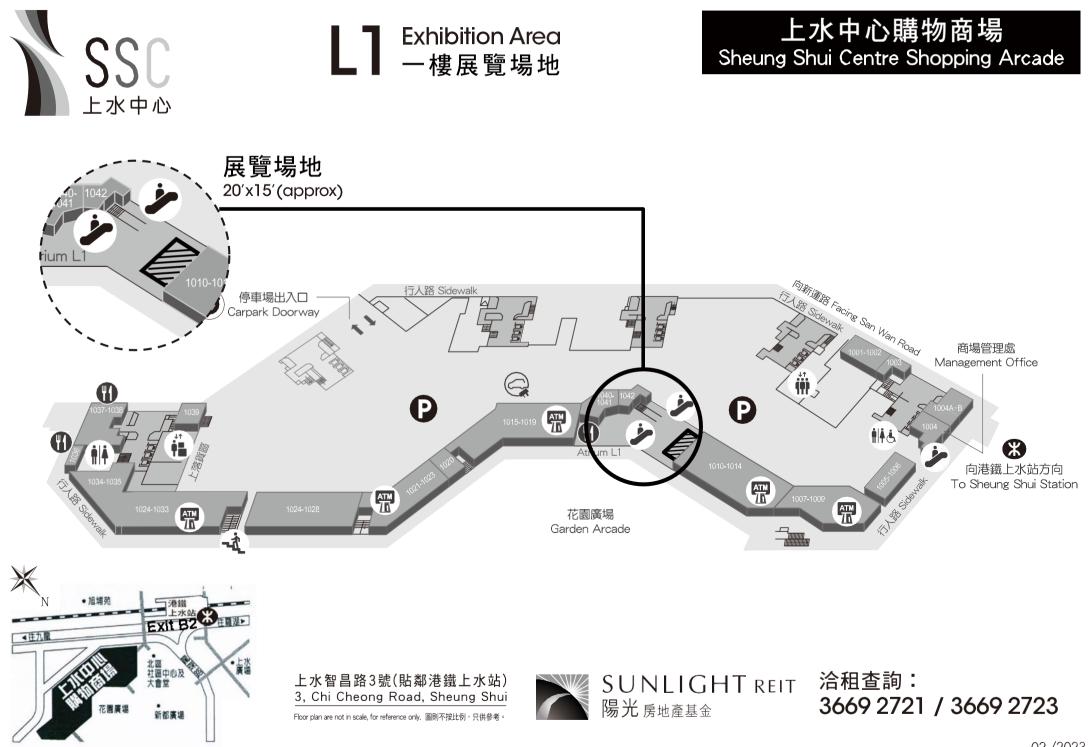

## LICENCE FEE OF EXHIBITION VENUE

|                           |                      | Licence Fee (HK\$ / day)<br>(Effective from 01/02/2024) |                              | Refundable Deposit |
|---------------------------|----------------------|---------------------------------------------------------|------------------------------|--------------------|
| Location                  | Area (L x W)         | Weekday                                                 | Sat, Sun &<br>Public Holiday | (HK\$ / period)    |
| Sheung Shui Centre* -     |                      |                                                         |                              |                    |
| L1                        | 20' x 15'            | \$4,800                                                 | \$8,500                      | \$5,000            |
| L2 Atrium                 | 891 Sq.ft. (approx.) | \$6,500                                                 | \$10,500                     | \$5,000            |
| Metro City Plaza 1** –    |                      |                                                         |                              |                    |
| L2 (Atrium Lobby 1)       | 18' x 11'            | \$3,700                                                 | \$5,300                      | \$5,000            |
| L2 (Atrium Lobby 2)       | 14' x 10'            | \$3,700                                                 | \$5,300                      | \$5,000            |
| G/F (Location A)          | 12' x 18'            | \$2,200                                                 | \$3,100                      | \$5,000            |
| G/F (Location B)          | 12' x 18'            | \$1,900                                                 | \$2,500                      | \$5,000            |
| West 9 Zone *** –         |                      |                                                         |                              |                    |
| L2(Exhibition Venue 2F-A) | 5' x 11'             | \$1,000                                                 | \$1,500                      | \$5,000            |
| L2(Exhibition Venue 2F-B) | 5' x 10'             | \$1,000                                                 | \$1,500                      | \$5,000            |
| L2(Exhibition Venue 2F-C) | 6' x 15'             | \$1,500                                                 | \$2,000                      | \$5,000            |