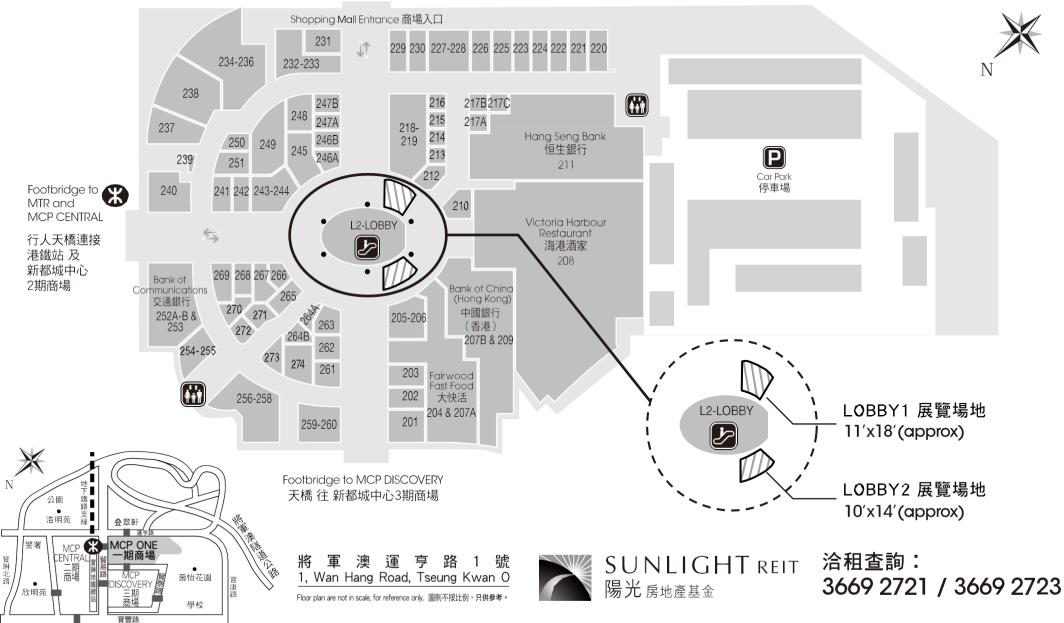

## LICENCE FEE OF EXHIBITION VENUE

|                           |                      | Licence Fee (HK\$ / day)<br>(Effective from 01/02/2024) |                              | Refundable Deposit |
|---------------------------|----------------------|---------------------------------------------------------|------------------------------|--------------------|
| Location                  | Area (L x W)         | Weekday                                                 | Sat, Sun &<br>Public Holiday | (HK\$ / period)    |
| Sheung Shui Centre* -     |                      |                                                         |                              |                    |
| L1                        | 20' x 15'            | \$4,800                                                 | \$8,500                      | \$5,000            |
| L2 Atrium                 | 891 Sq.ft. (approx.) | \$6,500                                                 | \$10,500                     | \$5,000            |
| Metro City Plaza 1** –    |                      |                                                         |                              |                    |
| L2 (Atrium Lobby 1)       | 18' x 11'            | \$3,700                                                 | \$5,300                      | \$5,000            |
| L2 (Atrium Lobby 2)       | 14' x 10'            | \$3,700                                                 | \$5,300                      | \$5,000            |
| G/F (Location A)          | 12' x 18'            | \$2,200                                                 | \$3,100                      | \$5,000            |
| G/F (Location B)          | 12' x 18'            | \$1,900                                                 | \$2,500                      | \$5,000            |
| West 9 Zone *** –         |                      |                                                         |                              |                    |
| L2(Exhibition Venue 2F-A) | 5' x 11'             | \$1,000                                                 | \$1,500                      | \$5,000            |
| L2(Exhibition Venue 2F-B) | 5' x 10'             | \$1,000                                                 | \$1,500                      | \$5,000            |
| L2(Exhibition Venue 2F-C) | 6' x 15'             | \$1,500                                                 | \$2,000                      | \$5,000            |