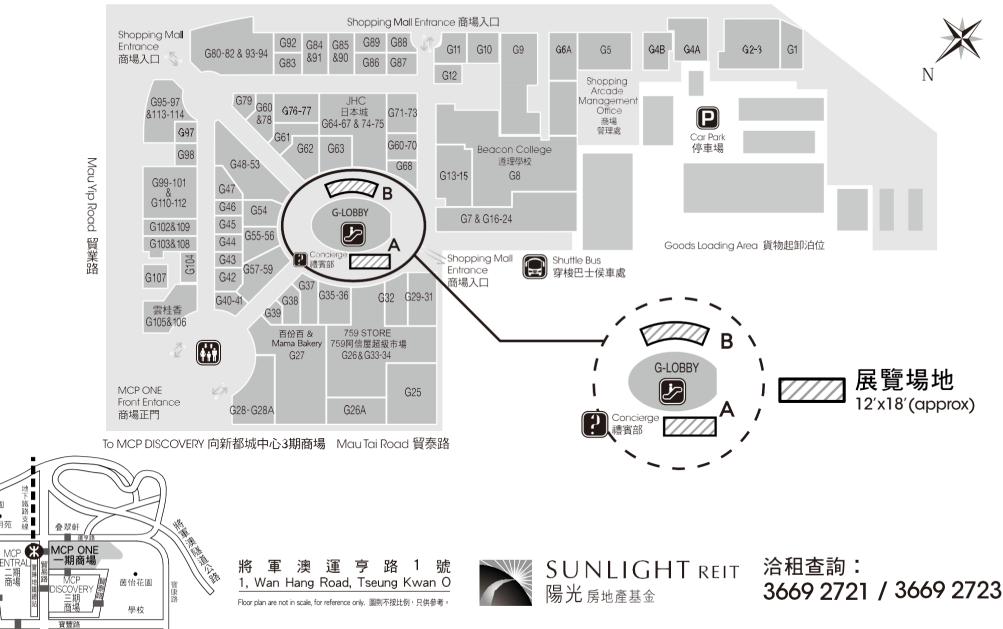

## GF Exhibition Area 地下展覽場地

Wan Hana Road 渾亨路

Footbridge to The Pinnacle 天橋 往 叠翠軒

02/2023